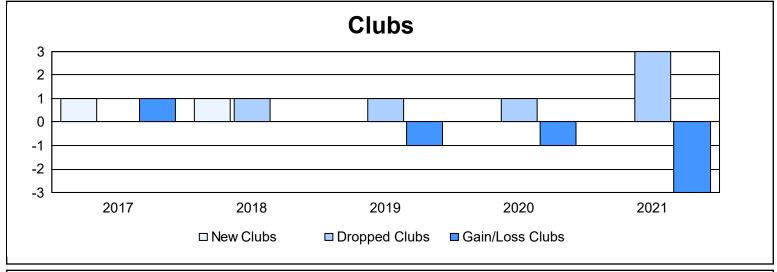

District 1 D As of June 2021 Cumulative

| Year      | New<br>Clubs | Dropped<br>Clubs | Gain/<br>Loss<br>Clubs | New<br>Members | Charter<br>Members | Reinstate<br>Members | Transfer<br>Members | Total<br>Member<br>Added | Total<br>Members<br>Dropped | Gain/<br>Loss<br>Members |
|-----------|--------------|------------------|------------------------|----------------|--------------------|----------------------|---------------------|--------------------------|-----------------------------|--------------------------|
| 2016-2017 | 1            | 0                | 1                      | 150            | 23                 | 7                    | 11                  | 191                      | 163                         | 28                       |
| 2017-2018 | 1            | 1                | 0                      | 173            | 30                 | 1                    | 8                   | 212                      | 238                         | -26                      |
| 2018-2019 | 0            | 1                | -1                     | 99             | 2                  | 6                    | 12                  | 119                      | 176                         | -57                      |
| 2019-2020 | 0            | 1                | -1                     | 80             | 5                  | 8                    | 6                   | 99                       | 228                         | -129                     |
| 2020-2021 | 0            | 3                | -3                     | 64             | 0                  | 6                    | 15                  | 85                       | 198                         | -113                     |
| Average   | 0            | 1                | -1                     | 113            | 12                 | 6                    | 10                  | 141                      | 201                         | -59                      |