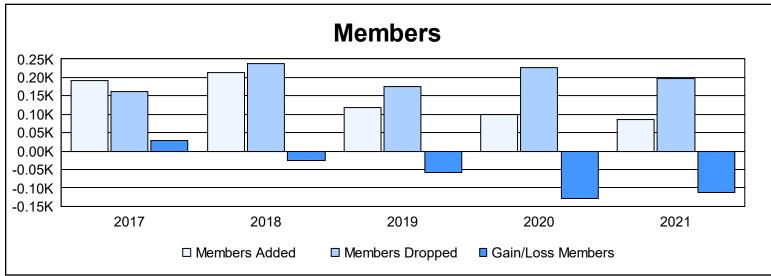

District 1 D As of June 2021 Cumulative

| Year      | New<br>Clubs | Dropped<br>Clubs | Gain/<br>Loss<br>Clubs | New<br>Members | Charter<br>Members | Reinstate<br>Members | Transfer<br>Members | Total<br>Member<br>Added | Total<br>Members<br>Dropped | Gain/<br>Loss<br>Members |
|-----------|--------------|------------------|------------------------|----------------|--------------------|----------------------|---------------------|--------------------------|-----------------------------|--------------------------|
| 2016-2017 | 1            | 0                | 1                      | 150            | 23                 | 7                    | 11                  | 191                      | 163                         | 28                       |
| 2017-2018 | 1            | 1                | 0                      | 173            | 30                 | 1                    | 8                   | 212                      | 238                         | -26                      |
| 2018-2019 | 0            | 1                | -1                     | 99             | 2                  | 6                    | 12                  | 119                      | 176                         | -57                      |
| 2019-2020 | 0            | 1                | -1                     | 80             | 5                  | 8                    | 6                   | 99                       | 228                         | -129                     |
| 2020-2021 | 0            | 3                | -3                     | 64             | 0                  | 6                    | 15                  | 85                       | 198                         | -113                     |
| Average   | 0            | 1                | -1                     | 113            | 12                 | 6                    | 10                  | 141                      | 201                         | -59                      |